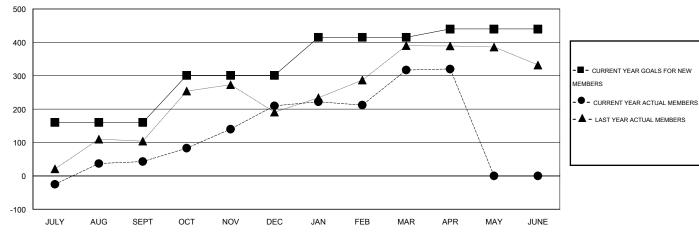

## GOALS AND ACTUAL MEMBERS CUMULATIVE

| DROPPED CLUBS: 6 |     | 69 CLUBS OF 107 ADDED 1 OR MORE<br>NEW MEMBERS | GENDER DISTRIBUTION   |                |
|------------------|-----|------------------------------------------------|-----------------------|----------------|
|                  |     |                                                |                       | 2,876 (72.88%) |
| DROPPED MEMBERS  |     |                                                | FEMALE                | 1,070 (27.12%) |
| DECEASED         | 10  | CLICK HERE FOR HEALTH                          |                       | 1.641          |
| CLUB CANCELLED   | 124 | ASSESSMENT DATA                                | FAMILY UNIT MEMBERS   | 1,641          |
| OTHER            | 217 |                                                | HEAD OF HOUSEHOLD     | 783            |
| TOTAL            | 351 |                                                | NON-HEAD OF HOUSEHOLD | 858            |

| Members               |                                      |       |                   |                     |  |  |  |  |  |
|-----------------------|--------------------------------------|-------|-------------------|---------------------|--|--|--|--|--|
| RESULTS FOR 2013-2014 |                                      |       |                   |                     |  |  |  |  |  |
| QUARTER               | NEW MEMBER ACTUAL TOTAL GOAL MEMBERS |       | ACTUAL<br>DROPPED | ACTUAL NET<br>GAIN/ |  |  |  |  |  |
|                       |                                      | ADDED | MEMBERS           | LOSS                |  |  |  |  |  |
| JULY/AUG/SEPT         | 160                                  | 140   | 97                | 43                  |  |  |  |  |  |
| OCT/NOV/DEC           | 141                                  | 347   | 180               | 167                 |  |  |  |  |  |
| JAN/FEB/MAR           | 114                                  | 158   | 51                | 107                 |  |  |  |  |  |
| APR/MAY/JUNE          | 25                                   | 26    | 23                | 3                   |  |  |  |  |  |