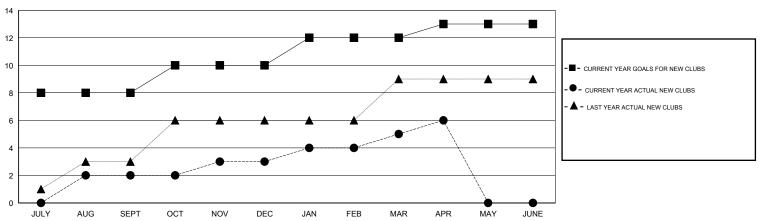

## GOALS AND ACTUAL NEW CLUBS CUMULATIVE

## District 317 A

Results as of: 4/30/2014

GMT: Mahesh Pasqual LOCATION INDIA GMT CA 6

| Clubs RESULTS FOR 2013-2014                 |             |             |             |              |  |  |  |  |
|---------------------------------------------|-------------|-------------|-------------|--------------|--|--|--|--|
|                                             |             |             |             |              |  |  |  |  |
| JULY/AUG/SEPT<br>OCT/NOV/DEC<br>JAN/FEB/MAR | 8<br>2<br>2 | 2<br>1<br>2 | 2<br>4<br>0 | 0<br>-3<br>2 |  |  |  |  |
| APR/MAY/JUNE                                | 1           | 1           | U           | 1            |  |  |  |  |